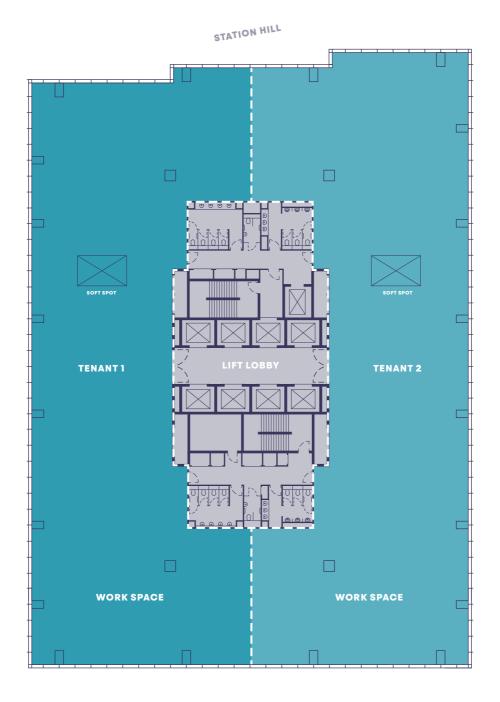

### THIRD - SEVENTH FLOORS

WORK SPACE

1,948 SQ M / 20,968 SQ FT

POTENTIAL FLOORPLATE SUBDIVISION

GARRARD STREET

PLAN NOT TO SCALE - INDICATIVE PURPOSES ONLY. ALL AREAS ARE IPMS3.