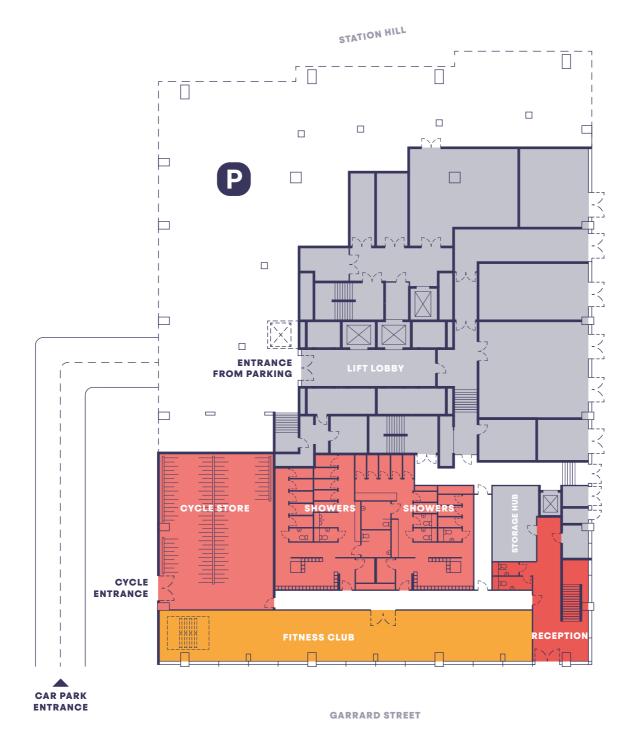

#### **LOWER GROUND FLOOR**

| RECEPTION           | 50 SQ M / 538 SQ FT    |
|---------------------|------------------------|
| FITNESS CLUB        | 170 SQ M / 1,830 SQ FT |
| CYCLE STORE/SHOWERS | 390 SQ M / 4,200 SQ FT |