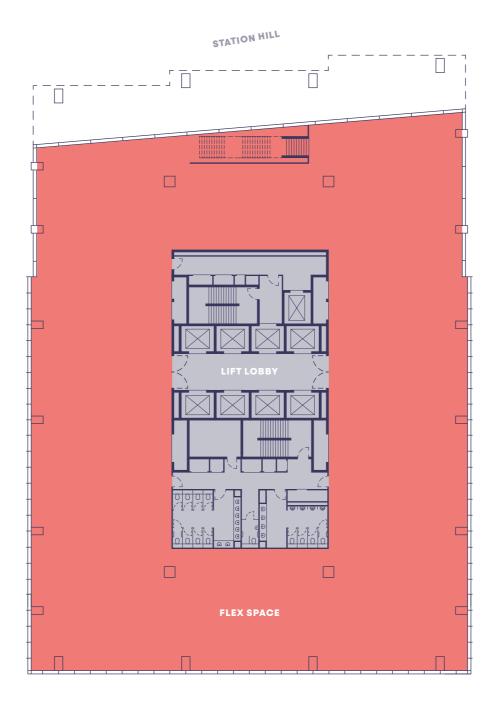

### FIRST FLOOR

**FLEX SPACE** 

1,277 SQ M / 13,748 SQ FT

GARRARD STREET

PLAN NOT TO SCALE – INDICATIVE PURPOSES ONLY. ALL AREAS ARE IPMS3.

### SECOND FLOOR

FLEX SPACE

1,674 SQ M / 18,017 SQ FT

GARRARD STREET