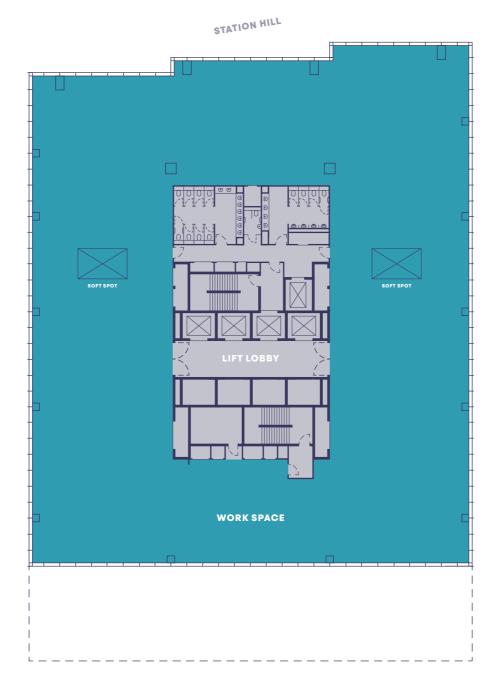

### **ELEVENTH - FOURTEENTH FLOORS**

WORK SPACE

1,662 SQ M / 17,892 SQ FT

GARRARD STREET