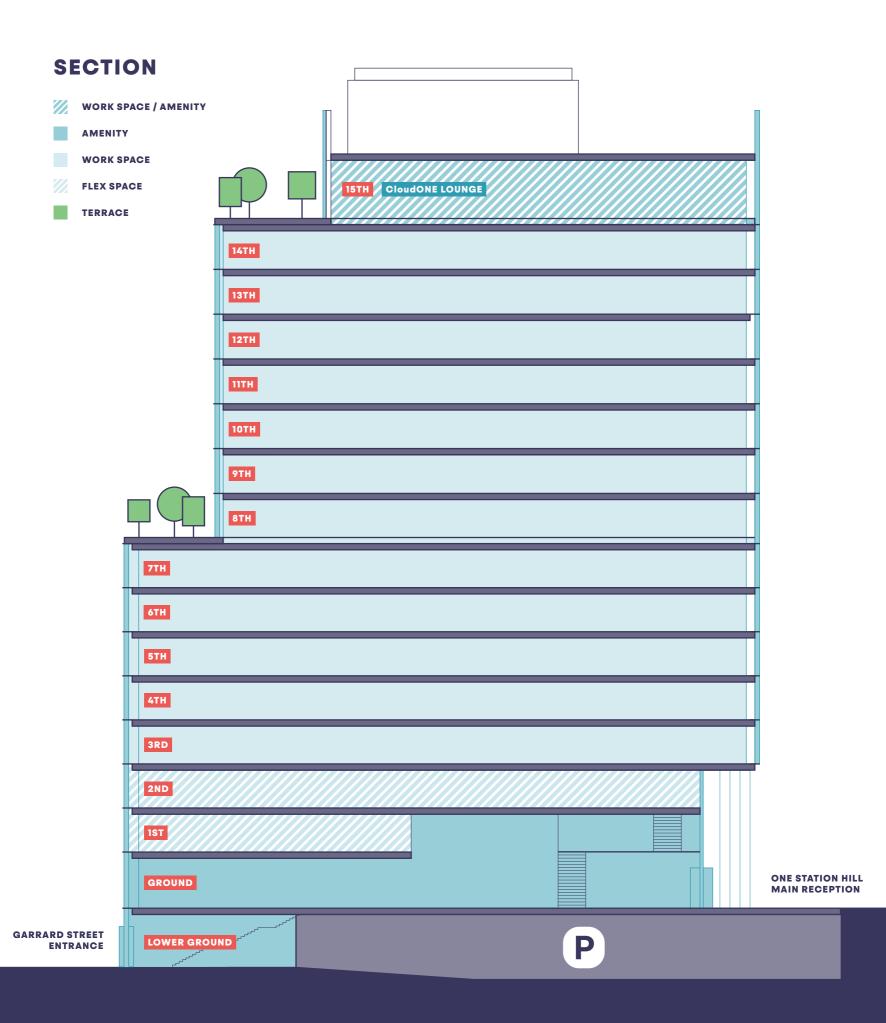

### **SCHEDULE OF ACCOMMODATION**

| FLOOR                         | USE                                          | IPMS3 SQ M        | IPMS3 SQ FT             |
|-------------------------------|----------------------------------------------|-------------------|-------------------------|
| 15TH                          | CloudONE LOUNGE & TERRACE                    | 616               | 6,632                   |
|                               | WORK SPACE<br>PRIVATE TERRACE                | 941<br>71         | 10,130<br><i>7</i> 64   |
| 14TH                          | WORK SPACE                                   | 1,662             | 17,892                  |
| 13TH                          | WORK SPACE                                   | 1,662             | 17,892                  |
| 12TH                          | WORK SPACE                                   | 1,662             | 17,892                  |
| птн                           | WORK SPACE                                   | 1,662             | 17,892                  |
| 10ТН                          | WORK SPACE                                   | 1,606             | 17,283                  |
| 9TH                           | WORK SPACE                                   | 1,606             | 17,287                  |
| 8ТН                           | PepsiCo<br>PRIVATE TERRACE                   | 1,606<br>358      | 17,286<br>3,853         |
| 7TH                           | PepsiCo                                      | 1,948             | 20,968                  |
| 6ТН                           | PwC                                          | 1,948             | 20,968                  |
| 5TH                           | PwC                                          | 1,948             | 20,968                  |
| 4TH                           | WORK SPACE                                   | 1,948             | 20,968                  |
| 3RD                           | WORK SPACE                                   | 1,948             | 20,968                  |
| 2ND                           | NEWFLEX                                      | 1,674             | 18,017                  |
| 1ST                           | NEWFLEX                                      | 1,277             | 13,748                  |
| GROUND                        | MAIN RECEPTION<br>FLEX SPACE<br>RETAIL / F&B | 524<br>586<br>661 | 5,640<br>6,311<br>7,115 |
| LOWER GROUND                  | RECEPTION FITNESS CLUB CYCLE STORE / SHOWERS | 50<br>170<br>390  | 538<br>1,830<br>4,200   |
| TOTAL WORK SPACE & FLEX SPACE |                                              | 25,684            | 276,470                 |
| TOTAL TERRACES                |                                              | 785               | 8,449                   |
| TOTAL OTHER                   |                                              | 2,055             | 22,123                  |

ALL AREAS ARE APPROXIMATE. TAKEN FROM THE RELEVANT GENERAL ARRANGEMENT DRAWINGS.