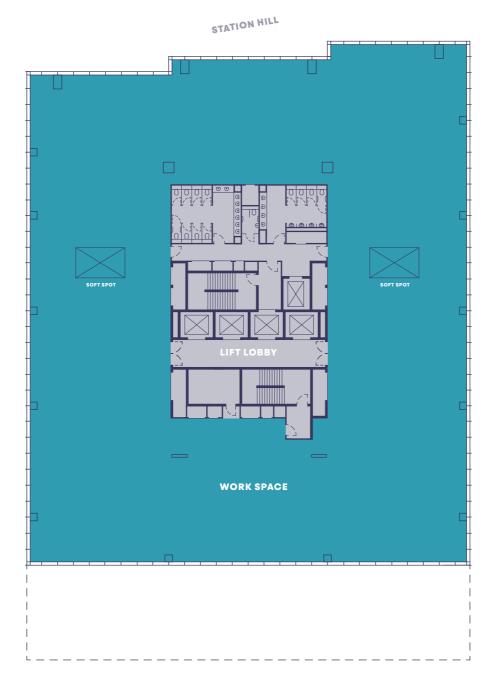

### **ELEVENTH - FOURTEENTH FLOORS**

WORK SPACE

1,662 SQ M / 17,892 SQ FT

GARRARD STREET