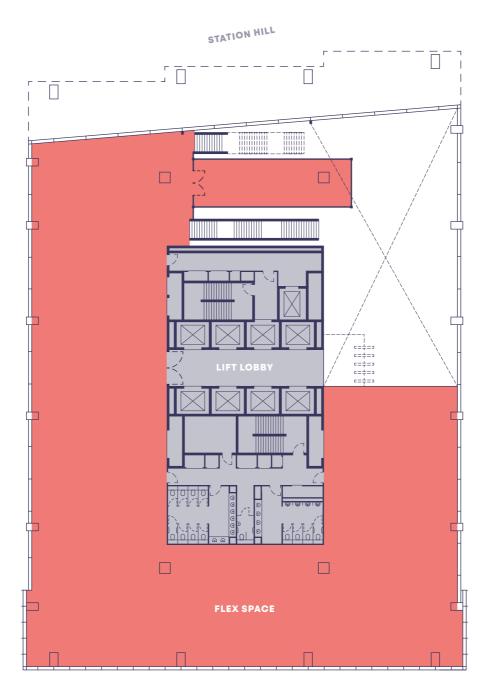

## GROUND FLOOR

| RECEPTION    | 524 SQ M / 5,640 SQ FT |
|--------------|------------------------|
| FLEX SPACE   | 586 SQ M / 6,311 SQ FT |
| RETAIL / F&B | 661 SQ M / 7.115 SQ FT |

GARRARD STREET