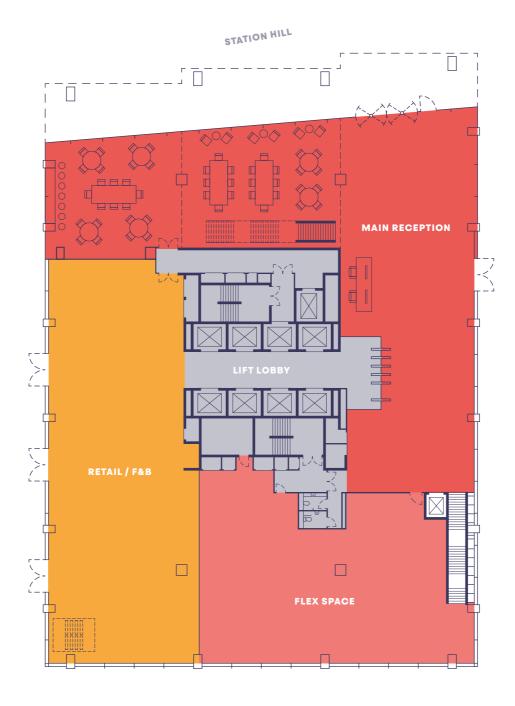

## GROUND FLOOR

| RECEPTION    | 524 SQ M / 5,640 SQ FT |
|--------------|------------------------|
| FLEX SPACE   | 586 SQ M / 6,311 SQ FT |
| RETAIL / F&B | 661 SQ M / 7.115 SQ FT |

GARRARD STREET