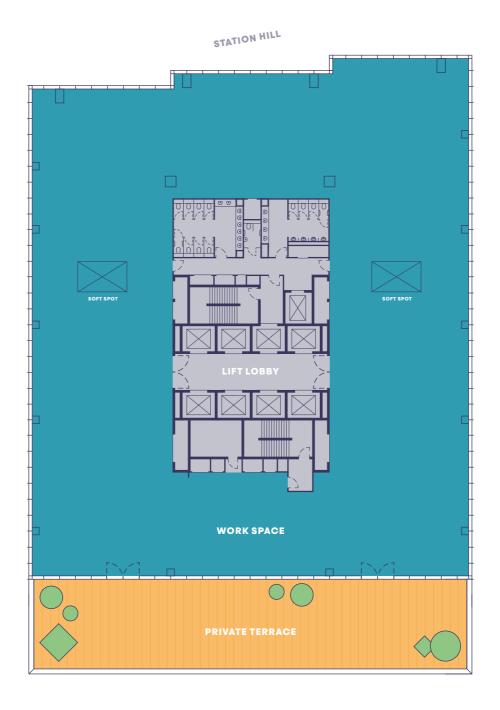

### FIFTEENTH FLOOR

| WORK SPACE                | 941 SQ M / 10,130 SQ FT |
|---------------------------|-------------------------|
| PRIVATE TERRACE           | 71 SQ M / 764 SQ FT     |
| CloudONE LOUNGE & TERRACE | 616 SQ M / 6,632 SQ FT  |