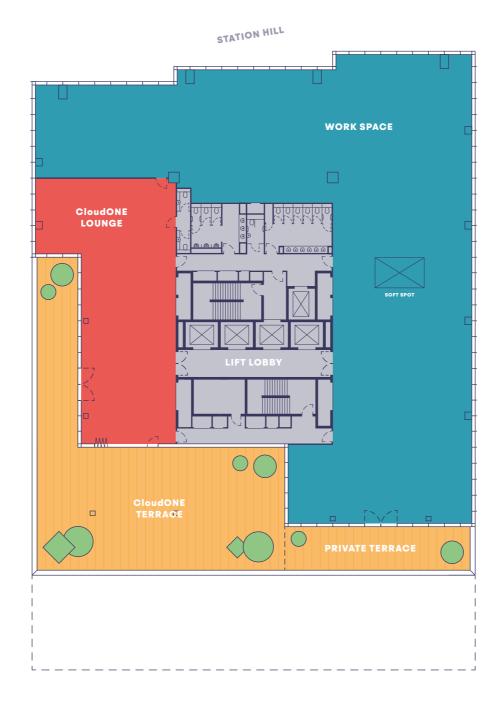

### FIFTEENTH FLOOR

| WORK SPACE                | 941 SQ M / 10,130 SQ FT |
|---------------------------|-------------------------|
| PRIVATE TERRACE           | 71 SQ M / 764 SQ FT     |
| CloudONE LOUNGE & TERRACE | 616 SQ M / 6,632 SQ FT  |